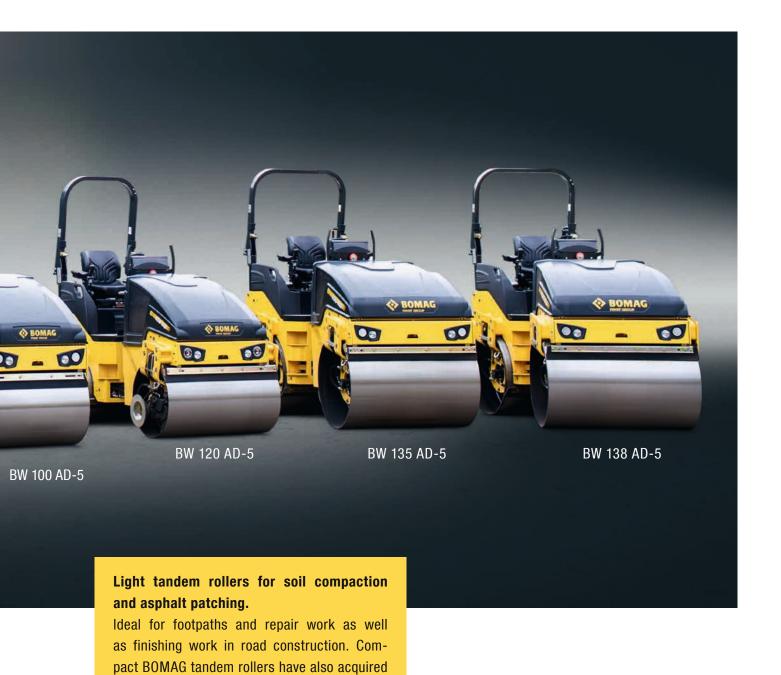

## **MODEL OVERVIEW.**

BOMAG offers the right machine for every application. Select the roller and equipment that is perfectly suited to you, your requirements and your company from 14 different models.

BW 100/120: The multi-talents from 2.3 to 3.7 t.

BW 80/90/100: The light line up to 1.8 t.

BW 135/138: The heavyweights from 3.9 to 4.3 t.

| Modelltypen                                           | Operating weight approx. [t]* | Working width<br>[mm] | Power<br>[kW] |
|-------------------------------------------------------|-------------------------------|-----------------------|---------------|
| BW 80 AD                                              | 1.550                         | 800                   | 15,1          |
| BW 90 AD                                              | 1.600                         | 900                   | 15,1          |
| BW 90 SC (side clearance)                             | 1.650                         | 960                   | 15,1          |
| BW 100 ADM                                            | 1.650                         | 1.000                 | 15,1          |
| BW 100 SC (side clearance)                            | 1.700                         | 1.060                 | 15,1          |
| BW 100 ACM (combination roller)                       | 1.700                         | 1.000                 | 15,1          |
| BW 100 SCC<br>(combination roller,<br>side clearance) | 1.700                         | 1.060                 | 15,1          |
| BW 100 AD                                             | 2.500                         | 1.000                 | 24,3          |
| BW 100 AC (combination roller)                        | 2.300                         | 1.000                 | 24,3          |
| BW 120 AD                                             | 2.700                         | 1.200                 | 24,3          |
| BW 120 AC (combination roller)                        | 2.500                         | 1.200                 | 24,3          |
| BW 135 AD                                             | 3.900                         | 1.300                 | 33,3          |
| BW 138 AD                                             | 4.300                         | 1.380                 | 33,3          |
| BW 138 AC (combination roller)                        | 4.100                         | 1.380                 | 33,3          |