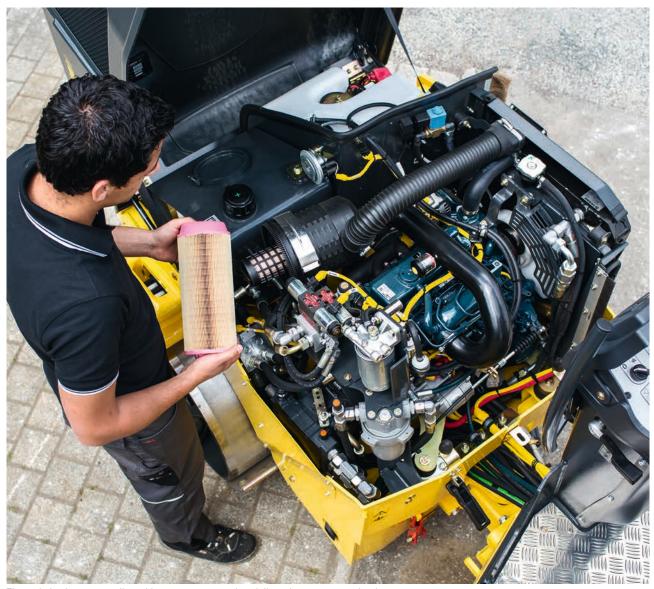

#### **QUICK TO SERVICE**

BOMAG has dispensed with lubrication nipples. The articulated joint is also maintenance free. The motor, central electrics and water pump are easily accessible. This saves time and simplifies daily maintenance.

#### SIMPLE DAILY MAINTENANCE.

- No lubrication requirements for the entire machine.
- Generous access to the engine compartment, central electrics and water pump.
- Central water and emulsion outlet with filling valve.

The optimised access to all machine components makes daily maintenance easy for the operator. And when maintenance is straightforward it gets done regularly.