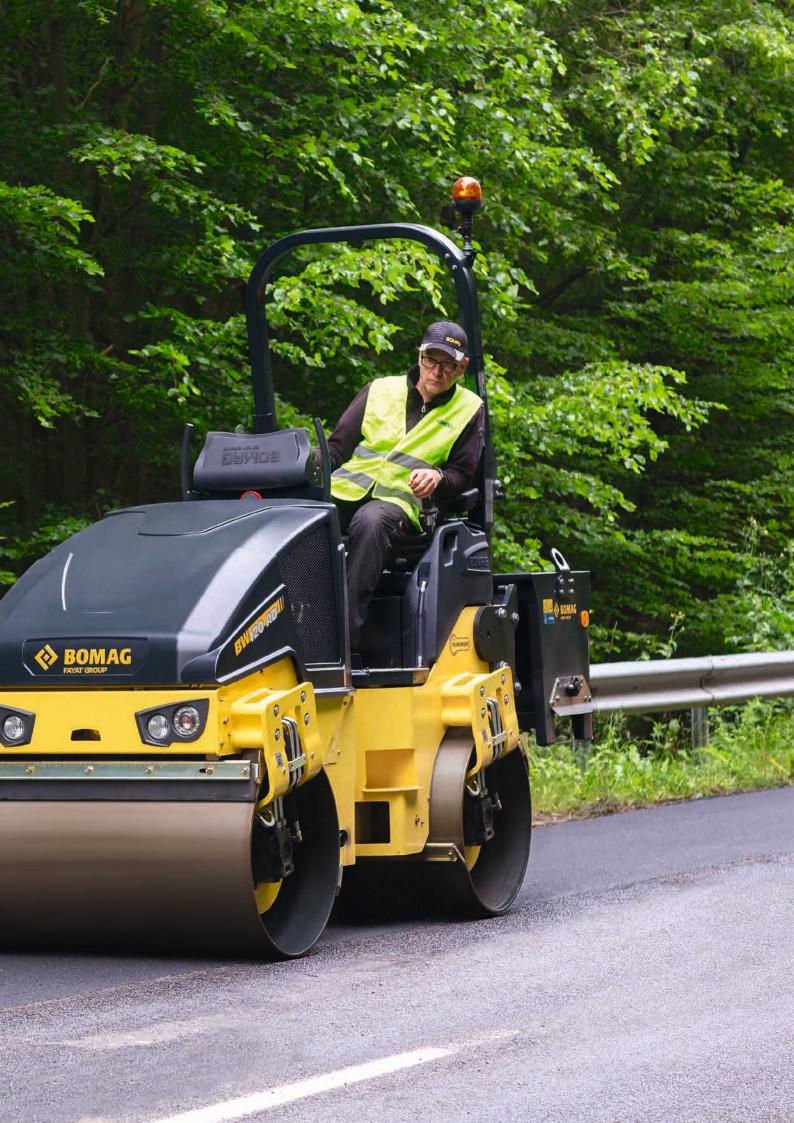

#### **COMFORTABLE TO OPERATE**

The spacious operator's platform with a compact steering wheel has a robust dashboard with large switches. Intuitive operation via a soft-responsive control lever and an excellent view of the drum edges ensure a relaxed working environment.

### **EVERY OPERATOR IS HAPPY TO WORK HERE.**

Light tandem rollers are frequently used by many different operators on a wide variety of construction sites. Therefore, it is particularly important that they intuitively feel at home with the machine and the controls. By developing an abundance of user-oriented features and paying great attention to detail, our engineers make sure that your operators enjoy working with a BOMAG. Because a contented operator is a productive operator.

#### EASE OF USE COMES AS STANDARD.

Every function is self-explanatory and intuitive to operate after a very short time. As with every BOMAG tandem roller, the main functions can be selected precisely and error-free by the ergonomic control lever.

Large switches, a compact steering wheel and clearly arranged controls make it easy for any operator to work with a light BOMAG tandem roller.