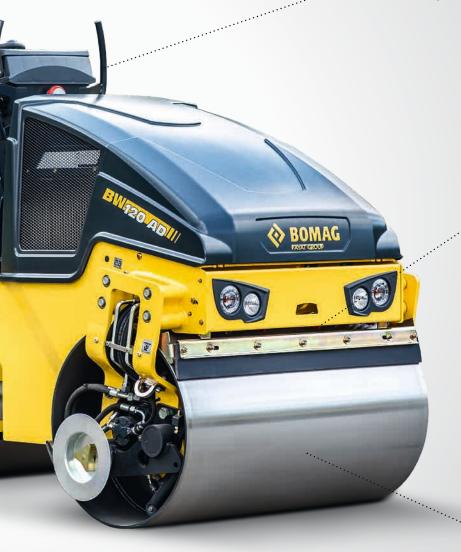

#### **CLEARLY SEPARATED**

Wind-protected sprinkler nozzles ensure even wetting of the bandages in all conditions.

#### FAILSAFE.

- Pressure sprinkler system with high quality pump, 5-step interval system and large water tank.
- Up to five wind-protected spray nozzles per drum are easily accessible and replaceable.
- 2-filter system to protect against clogged nozzles.

## HIGHEST QUALITY FOR TOUGH EVERYDAY ON-SITE OPERATION.

- BOMAG-vibration system with proverbial operating reliability.
- Bonnet made of special impact-resistant plastic.
- Reliable and economical Kubota engines.
- Braided cables ensure trouble-free electrics.