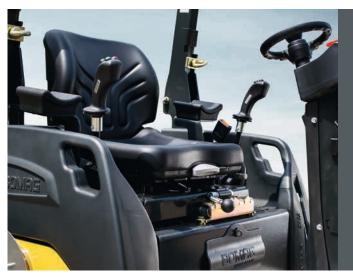

#### EASE OF USE COMES AS STANDARD.

Every function is self-explanatory and intuitive to operate after a very short time. As with every BOMAG tandem roller, the main functions can be selected precisely and error-free by the ergonomic control lever.

#### **COMFORTABLE COMPACTION WORK.**

The response of the control lever is very pleasant; reversing is modulated and very precise. Drum vibration can be activated selectively for the front or rear only, or for both drums. In tandem with the IVC (Intelligent Vibration Control) system, the exciter system guarantees consistent compaction and reliable operation at all times.

#### **EVERYTHING UNDER CONTROL.**

The optionally available double control levers ensure enhanced driving and operating comfort. In conjunction with the robust seat sliding function, they simplify manoeuvring and the operator's work. Both control levers are equipped with operation switches for the horn, vibration and, when required, for edge cutters.