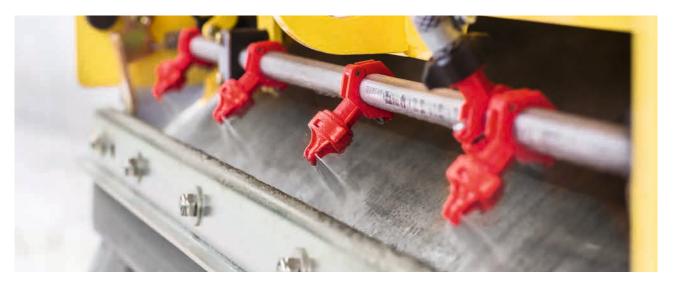

#### **CLEARLY SEPARATED**

Wind-protected sprinkler nozzles ensure even wetting of the bandages in all conditions.

#### FAILSAFE.

- Pressure sprinkler system with high quality pump, 5-step interval system and large water tank.
- Up to five wind-protected spray nozzles per drum are easily accessible and replaceable.
- 2-filter system to protect against clogged nozzles.