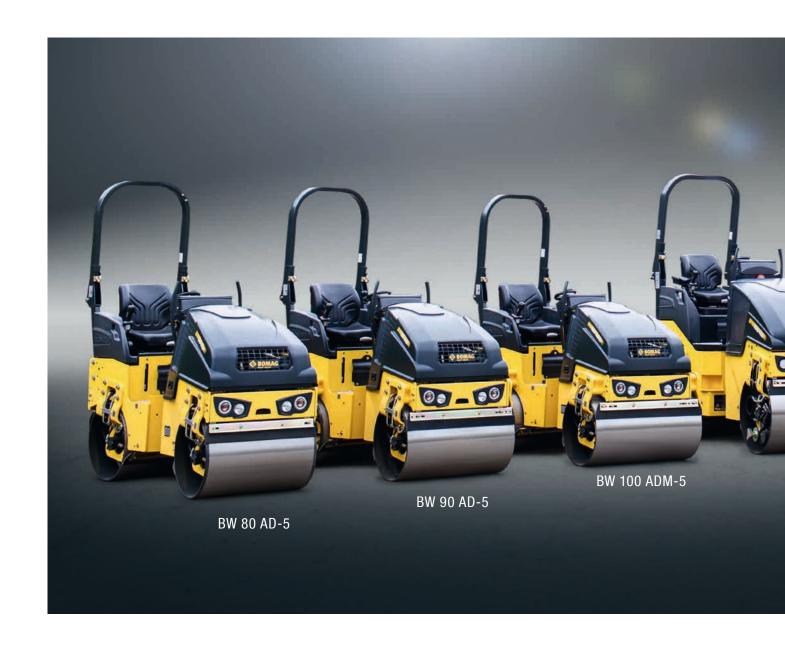

## **MODEL OVERVIEW.**

BOMAG offers the right machine for every application. Select the roller and equipment that is perfectly suited to you, your requirements and your company from 14 different models.

BW 100/120: The multi-talents from 2.3 to 3.7 t.

BW 80/90/100: The light line up to 1.8 t.

BW 135/138: The heavyweights from 3.9 to 4.3 t.

| Modelltypen                                           | Operating weight approx. [t]* | Working width<br>[mm] | Power<br>[kW] |
|-------------------------------------------------------|-------------------------------|-----------------------|---------------|
| BW 80 AD                                              | 1.550                         | 800                   | 15,1          |
| BW 90 AD                                              | 1.600                         | 900                   | 15,1          |
| BW 90 SC (side clearance)                             | 1.650                         | 960                   | 15,1          |
| BW 100 ADM                                            | 1.650                         | 1.000                 | 15,1          |
| BW 100 SC (side clearance)                            | 1.700                         | 1.060                 | 15,1          |
| BW 100 ACM (combination roller)                       | 1.700                         | 1.000                 | 15,1          |
| BW 100 SCC<br>(combination roller,<br>side clearance) | 1.700                         | 1.060                 | 15,1          |
| BW 100 AD                                             | 2.500                         | 1.000                 | 24,3          |
| BW 100 AC (combination roller)                        | 2.300                         | 1.000                 | 24,3          |
| BW 120 AD                                             | 2.700                         | 1.200                 | 24,3          |
| BW 120 AC (combination roller)                        | 2.500                         | 1.200                 | 24,3          |
| BW 135 AD                                             | 3.900                         | 1.300                 | 33,3          |
| BW 138 AD                                             | 4.300                         | 1.380                 | 33,3          |
| BW 138 AC (combination roller)                        | 4.100                         | 1.380                 | 33,3          |