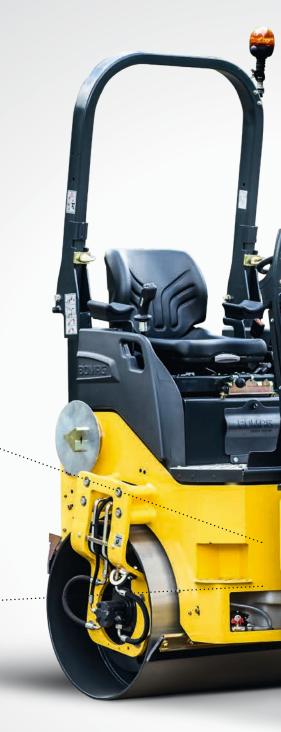

#### **QUICK TO SERVICE**

BOMAG has dispensed with lubrication nipples. The articulated joint is also maintenance free. The motor, central electrics and water pump are easily accessible. This saves time and simplifies daily maintenance.

#### ROBUSTLY PRODUCED

The articulation joint is not welded to the frame and is easily accessible in case of emergency. All machines are equipped with the crabwalk function.

#### SIMPLE DAILY MAINTENANCE.

- No lubrication requirements for the entire machine.
- Generous access to the engine compartment, central electrics and water pump.
- Central water and emulsion outlet with filling valve.

#### AFFORDABLE AND FLEXIBLE.

- Cost savings with maintenance-free articulated joint without lubrication nipple.
- No welding of articulated joint to frame easy service access.
- Standard crabwalk with a stepless offset of up to 5 cm to the right for simpler work on edges and corners.