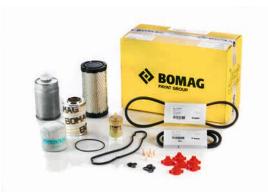

#### WHAT ARE YOU WAITING FOR?

BOMAG Service Kits are configured individually for your BOMAG by our service professionals, and contain all the components necessary for a professional service in one convenient package. This not only saves you time, but money as well – up to 15% savings compared to single part orders.