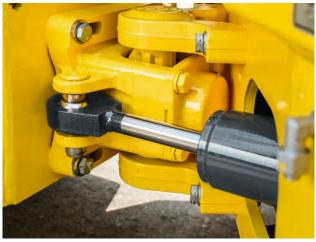

#### **QUICK TO SERVICE**

BOMAG has dispensed with lubrication nipples. The articulated joint is also maintenance free. The motor, central electrics and water pump are easily accessible. This saves time and simplifies daily maintenance.

#### ROBUSTLY PRODUCED

The articulation joint is not welded to the frame and is easily accessible in case of emergency. All machines are equipped with the crabwalk function.

#### AFFORDABLE AND FLEXIBLE.

- Cost savings with maintenance-free articulated joint without lubrication nipple.
- No welding of articulated joint to frame easy service access.
- Standard crabwalk with a stepless offset of up to 5 cm to the right for simpler work on edges and corners.