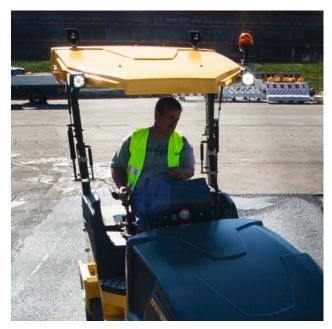

#### **COMFORTABLE TO OPERATE**

The spacious operator's platform with a compact steering wheel has a robust dashboard with large switches. Intuitive operation via a soft-responsive control lever and an excellent view of the drum edges ensure a relaxed working environment.

Large switches, a compact steering wheel and clearly arranged controls make it easy for any operator to work with a light BOMAG tandem roller.