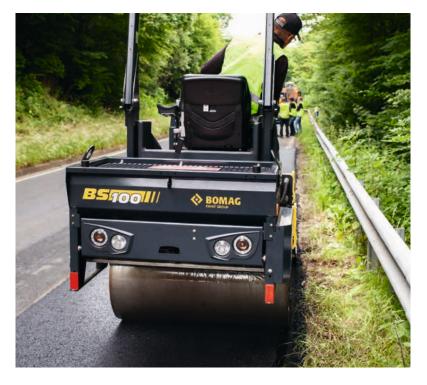

#### **COMFORTABLE TO OPERATE**

The spacious operator's platform with a compact steering wheel has a robust dashboard with large switches. Intuitive operation via a soft-responsive control lever and an excellent view of the drum edges ensure a relaxed working environment.

Large switches, a compact steering wheel and clearly arranged controls make it easy for any operator to work with a light BOMAG tandem roller.