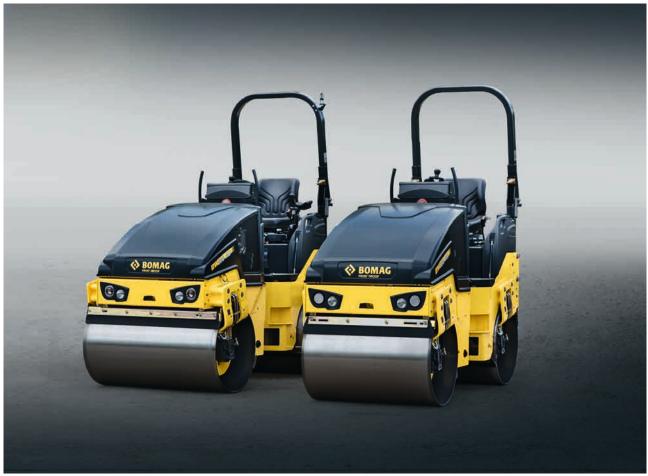

# LEADERS IN COMPACTION.

ARTICULATED TANDEM ROLLERS, UP TO 5 T.

You build the finest roads so we can all move forward faster. And to ensure that you can progress faster, we build the best machines. As a member of the leading international FAYAT group, we supply machines for all areas of road construction — from soil compactors to cold planers and recyclers, from asphalt rollers to road pavers. For over 60 years, the history of our company has been synonymous with the history of road construction.

ers up to 5 tonnes operating weight, we also set the industry standard.

an excellent reputation in gardening and

landscaping.

In doing so, BOMAG focuses on closely matching your requirements. So trust our engineers' expertise and the service philosophy of our distribution network. Trust in proverbial BOMAG quality. Because we have only one goal at BOMAG: Making your work more productive.