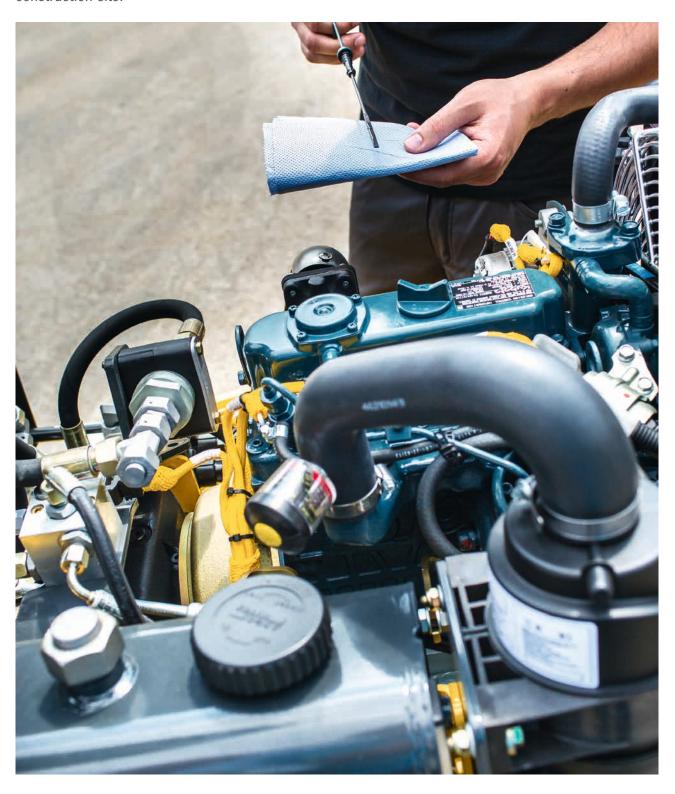

#### **QUICK TO SERVICE**

BOMAG has dispensed with lubrication nipples. The articulated joint is also maintenance free. The motor, central electrics and water pump are easily accessible. This saves time and simplifies daily maintenance.

#### SIMPLE DAILY MAINTENANCE.

- No lubrication requirements for the entire machine.
- Generous access to the engine compartment, central electrics and water pump.
- Central water and emulsion outlet with filling valve.

The optimised access to all machine components makes daily maintenance easy for the operator. And when maintenance is straightforward it gets done regularly.