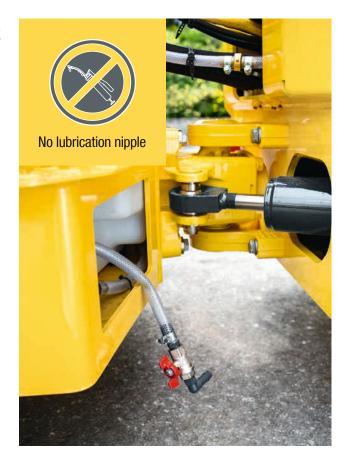

#### **QUICK TO SERVICE**

BOMAG has dispensed with lubrication nipples. The articulated joint is also maintenance free. The motor, central electrics and water pump are easily accessible. This saves time and simplifies daily maintenance.

#### SIMPLE DAILY MAINTENANCE.

- No lubrication requirements for the entire machine.
- Generous access to the engine compartment, central electrics and water pump.
- Central water and emulsion outlet with filling valve.

#### AFFORDABLE AND FLEXIBLE.

- Cost savings with maintenance-free articulated joint without lubrication nipple.
- No welding of articulated joint to frame easy service access.
- Standard crabwalk with a stepless offset of up to 5 cm to the right for simpler work on edges and corners.