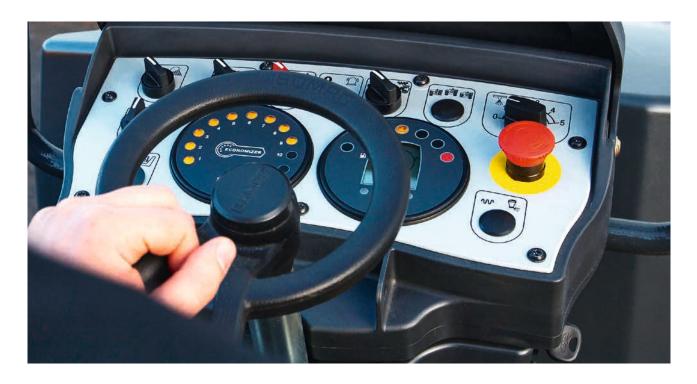

#### **EFFECTIVE WORK**

Thanks to the ECONOMIZER, compaction is simple and reliable. Unnecessary passes are avoided, saving time and money.

#### **OPTIMALLY COMPACTED.**

The patented BOMAG ECONOMIZER shows the operator the current degree of compaction at all times. LEDs provide permanent information and effectively prevent under or over-compaction. The assistance system saves time and money by avoiding unnecessary passes.