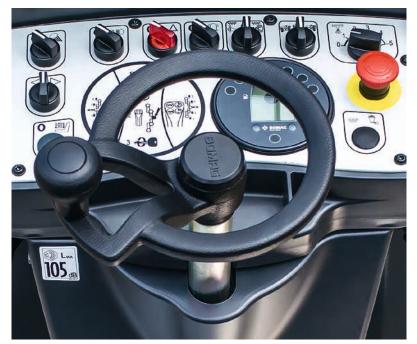

#### **COMFORTABLE TO OPERATE**

The spacious operator's platform with a compact steering wheel has a robust dashboard with large switches. Intuitive operation via a soft-responsive control lever and an excellent view of the drum edges ensure a relaxed working environment.

#### EASE OF USE COMES AS STANDARD.

Every function is self-explanatory and intuitive to operate after a very short time. As with every BOMAG tandem roller, the main functions can be selected precisely and error-free by the ergonomic control lever.

Large switches, a compact steering wheel and clearly arranged controls make it easy for any operator to work with a light BOMAG tandem roller.