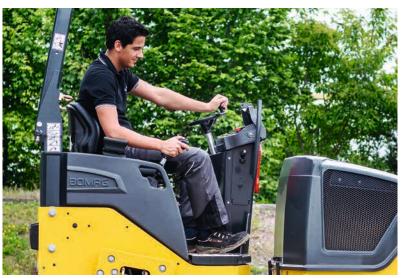

#### **COMFORTABLE TO OPERATE**

The spacious operator's platform with a compact steering wheel has a robust dashboard with large switches. Intuitive operation via a soft-responsive control lever and an excellent view of the drum edges ensure a relaxed working environment.

Large switches, a compact steering wheel and clearly arranged controls make it easy for any operator to work with a light BOMAG tandem roller.

Ample leg room for the operator ensures a comfortable working environment.