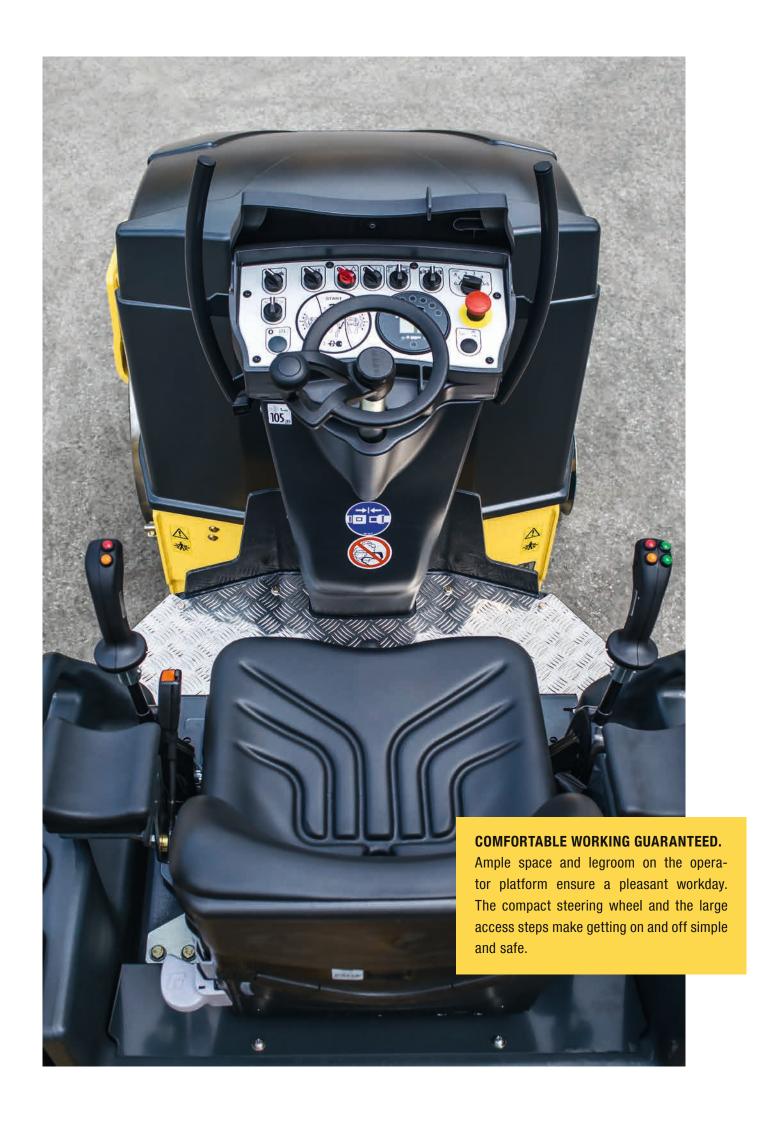

#### **COMFORTABLE TO OPERATE**

The spacious operator's platform with a compact steering wheel has a robust dashboard with large switches. Intuitive operation via a soft-responsive control lever and an excellent view of the drum edges ensure a relaxed working environment.

### **EVERY OPERATOR IS HAPPY TO WORK HERE.**

Light tandem rollers are frequently used by many different operators on a wide variety of construction sites. Therefore, it is particularly important that they intuitively feel at home with the machine and the controls. By developing an abundance of user-oriented features and paying great attention to detail, our engineers make sure that your operators enjoy working with a BOMAG. Because a contented operator is a productive operator.

#### EASE OF USE COMES AS STANDARD.

Every function is self-explanatory and intuitive to operate after a very short time. As with every BOMAG tandem roller, the main functions can be selected precisely and error-free by the ergonomic control lever.

Large switches, a compact steering wheel and clearly arranged controls make it easy for any operator to work with a light BOMAG tandem roller.

Ample leg room for the operator ensures a comfortable working environment.