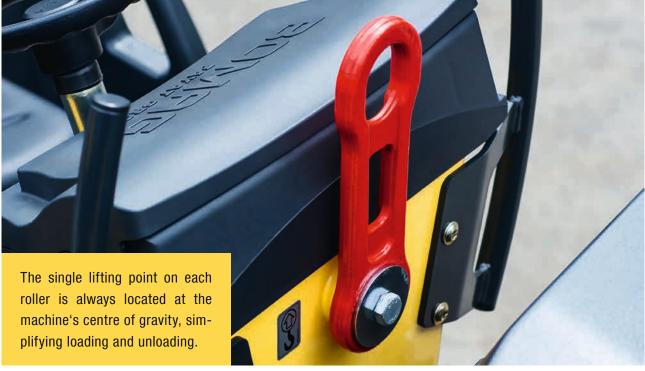

#### AFFORDABLE AND FLEXIBLE.

- Cost savings with maintenance-free articulated joint without lubrication nipple.
- No welding of articulated joint to frame easy service access.
- Standard crabwalk with a stepless offset of up to 5 cm to the right for simpler work on edges and corners.