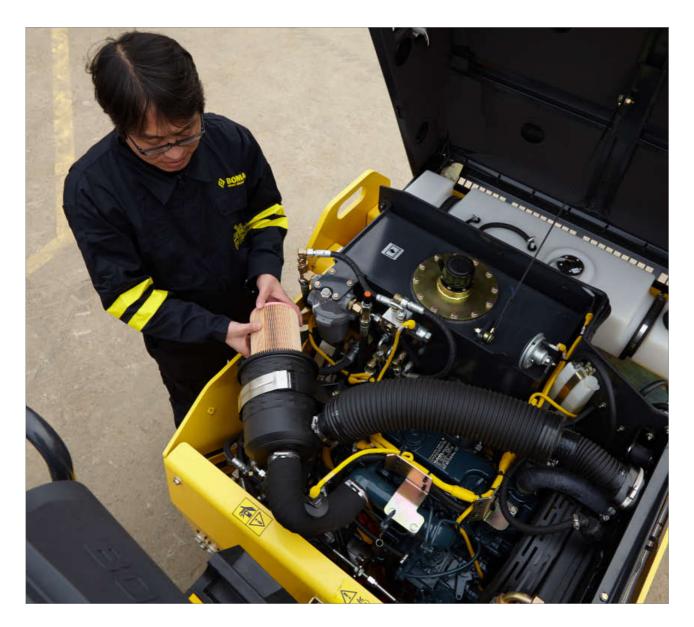

### **QUICK TO SERVICE**

BOMAG has dispensed with lubrication nipples. The articulated joint is also maintenance free. The motor, central electrics and water pump are easily accessible. This saves time and simplifies daily maintenance.

#### SIMPLE DAILY MAINTENTANCE.

- No lubrication nipples on the entire machine.
- Generous access to the engine compartment and water pump.
- Centralized electrics easy to a ccess within seconds

Beside the excellent accessability to the water pump compartment every combination roller is equipped with an additional additive tank and a second spray bar at the rear tires to ensure a continuous wetting and smooth work without down time.