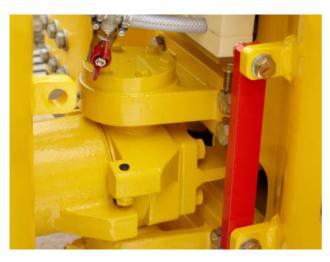

### **QUICK TO SERVICE**

BOMAG has dispensed with lubrication nipples. The articulated joint is also maintenance free. The motor, central electrics and water pump are easily accessible. This saves time and simplifies daily maintenance.

#### AFFORTABLE

- Cost savings with maintenance-free articulated joint without lubrication nipple.
- No welding of articulated joint to frame –easy service access.