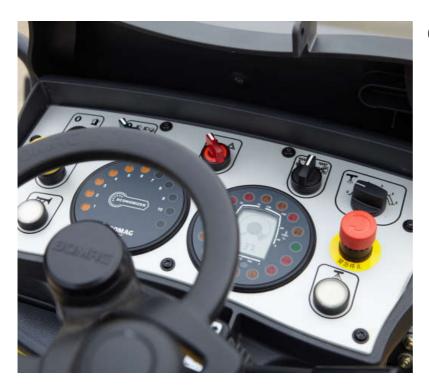

### **FUNCTIONAL DASHBOARD**

The wear free magnetic switches and buttons are self-explanatory and logically arranged.

### **SAFE WORK**

3W 131 ACW

The machine is equipped with a centrally located break pedal in the footwell, an emergency break button and emergency stop button on the dashboard. These functions increase the safety on the jobsite to avoid accidents.

#### **OPTIMALLY COMPACTED.**

The patented BOMAG ECONOMIZER shows the operator the current degree of compaction at all times. LEDs provide permanent information and effectively prevent under or over-compaction. The assistance system saves time and money by avoiding unnecessary passes.