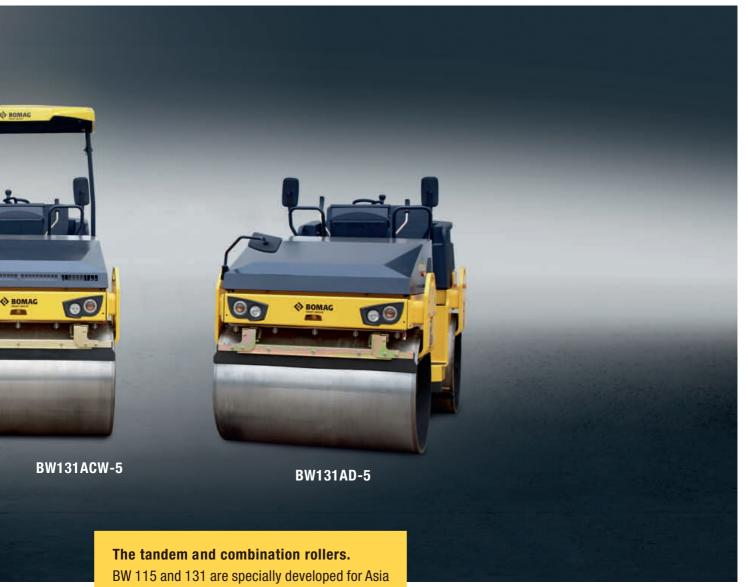

## **MODEL OVERVIEW**

BOMAG offers the right machine for every application. Select the roller and equipment that is perfectly suited to you, your requirements and your company from 3 different models.

BW 131 AD-5: Multi Talent with 4t

BW 115 AC-5 / BW 131 ACW-5: The light combination rollers from 2.5 to 3.6 t.

| Model type   | Operating weight<br>Approx. [t] | Working width<br>[mm] | Power<br>[kw] |
|--------------|---------------------------------|-----------------------|---------------|
| BW 131 AD-5  | 4.0                             | 1300                  | 24.3          |
| BW 115 AC-5  | 2.6                             | 1200                  | 18.5          |
| BW 131 ACW-5 | 3.5                             | 1300                  | 18.5          |

### **CHANGE SITE DESIGN ACCORDING TO CONTENT**

Impossible is not possible! BOMAG developed their lightweight tandem rollers in collaboration with experienced construction site personnel. Every detail of the machines is well-thought out and tailored to the harsh conditions of construction sites in Asia. And every single one will make your and your operators' work easier.