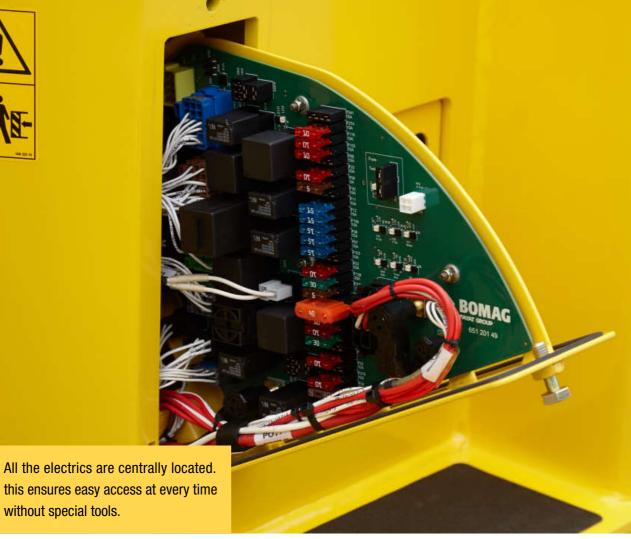

### **QUICK TO SERVICE**

BOMAG has dispensed with lubrication nipples. The articulated joint is also maintenance free. The motor, central electrics and water pump are easily accessible. This saves time and simplifies daily maintenance.

#### SIMPLE DAILY MAINTENTANCE.

- No lubrication nipples on the entire machine.
- Generous access to the engine compartment and water pump.
- Centralized electrics easy to a ccess within seconds