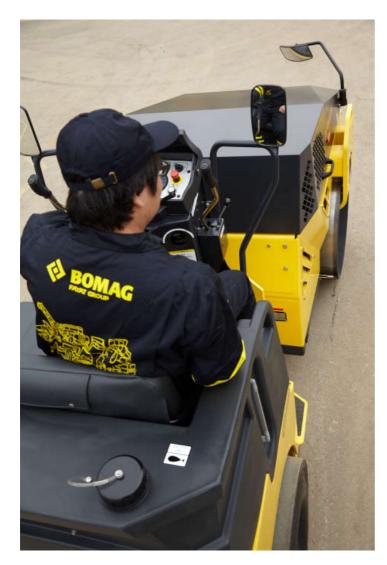

### **COMFORTABLE TO OPERATE**

The spacious operator's platform with large seat bench and compact steering wheel has a robust dashboard with large switches. Intuitive operation via soft-responsive dual travel levers and an excellent surround view of the machine ensure a relaxed working environment.

### **EFFECTIVE WORK**

Thanks to the Economizer, compaction is simple and reliable. Unnecessary passes are avoided, saving time and money.

Ample space and legroom on the operator platform ensure a pleasant workday. The compact steering wheel, the big operators bench and the large access steps make getting on and off simple and safe.

# TAKE A SEAT AND CONVINCE YOURSELF

From the first second you can feel it when you're sitting on a Bomag Roller. Exactly this is our target. Application oriented development of many features, love on details and the effort our engineers to perfectionism is the principle of Bomag.