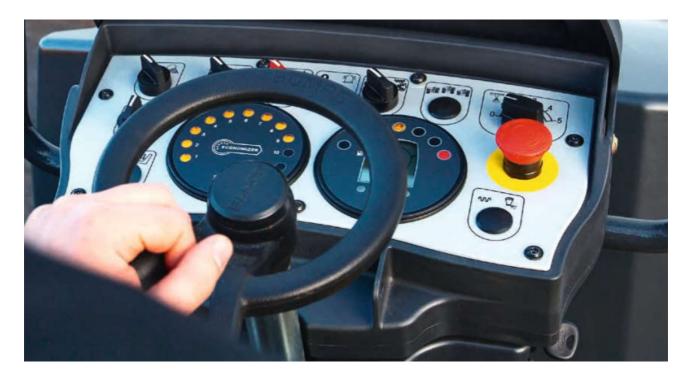

### **FUNCTIONAL DASHBOARD**

The wear free magnetic switches and buttons are self-explanatory and logically arranged.

### **SAFE WORK**

3W 131 ACW

The machine is equipped with a centrally located break pedal in the footwell, an emergency break button and emergency stop button on the dashboard. These functions increase the safety on the jobsite to avoid accidents.

#### **OPTIMALLY COMPACTED.**

The patented BOMAG ECONOMIZER shows the operator the current degree of compaction at all times. LEDs provide permanent information and effectively prevent under or over-compaction. The assistance system saves time and money by avoiding unnecessary passes.