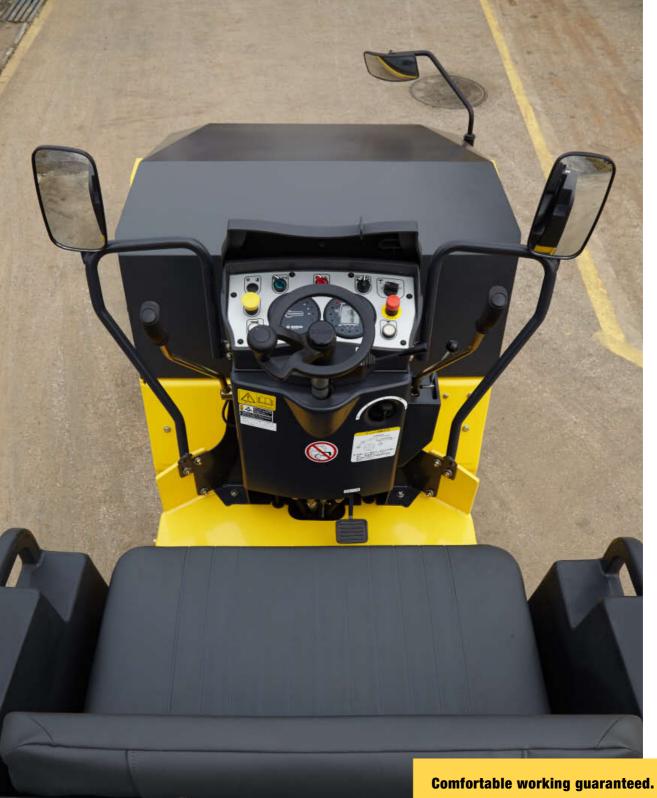

### **COMFORTABLE TO OPERATE**

The spacious operator's platform with large seat bench and compact steering wheel has a robust dashboard with large switches. Intuitive operation via soft-responsive dual travel levers and an excellent surround view of the machine ensure a relaxed working environment.

### **FUNCTIONAL DASHBOARD**

The wear free magnetic switches and buttons are self-explanatory and logically arranged.

### **SAFE WORK**

3W 131 ACW

The machine is equipped with a centrally located break pedal in the footwell, an emergency break button and emergency stop button on the dashboard. These functions increase the safety on the jobsite to avoid accidents.

### **EFFECTIVE WORK**

Thanks to the Economizer, compaction is simple and reliable. Unnecessary passes are avoided, saving time and money.

Ample space and legroom on the operator platform ensure a pleasant workday. The compact steering wheel, the big operators bench and the large access steps make getting on and off simple and safe.