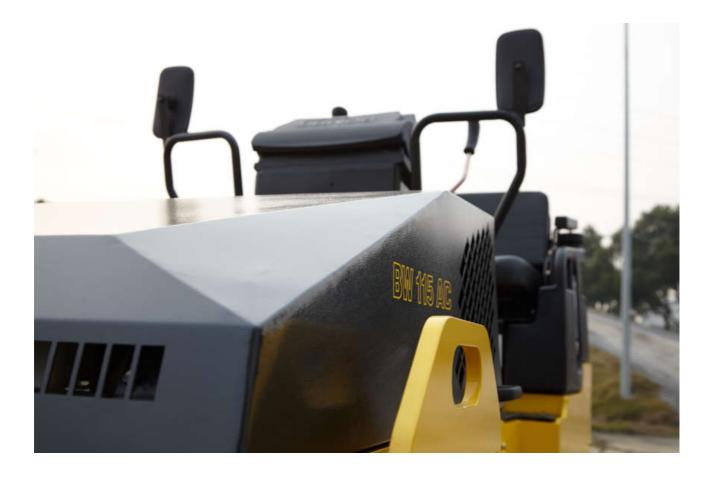

#### **SAFETY OPER ATION**

The rollers are fitted with working lights front and rear. To increase the safety and fulfill the highest requirements on road safety regulations the machine are equipped with turn indicators, break lights and a 3 mirros (left, right and front).

Every machine is equipped with sufficent stable lashing rings to ensure safety for transportation. The 3 mirrors at the operators platform and the engine hood help to always have an optional sourround view and highest safety on the jobsite.