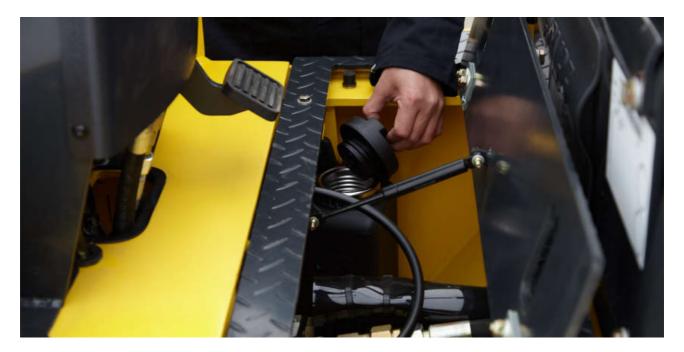

### **QUICK TO SERVICE**

BOMAG has dispensed with lubrication nipples. The articulated joint is also maintenance free. The motor, central electrics and water pump are easily accessible. This saves time and simplifies daily maintenance.

#### SIMPLE DAILY MAINTENTANCE.

- No lubrication nipples on the entire machine.
- Generous access to the engine compartment and water pump.
- Centralized electrics easy to a ccess within seconds

#### AFFORTABLE

- Cost savings with maintenance-free articulated joint without lubrication nipple.
- No welding of articulated joint to frame –easy service access.