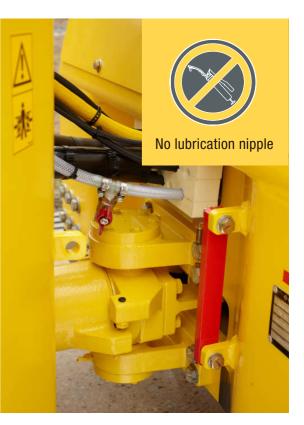

### **QUICK TO SERVICE**

BOMAG has dispensed with lubrication nipples. The articulated joint is also maintenance free. The motor, central electrics and water pump are easily accessible. This saves time and simplifies daily maintenance.

#### SIMPLE DAILY MAINTENTANCE.

- No lubrication nipples on the entire machine.
- Generous access to the engine compartment and water pump.
- Centralized electrics easy to a ccess within seconds

#### AFFORTABLE

- Cost savings with maintenance-free articulated joint without lubrication nipple.
- No welding of articulated joint to frame –easy service access.