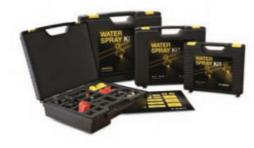

#### ALWAYS AT READY.

BOMAG Water Spray Kits are specially designed for BOMAG tandem rollers to replace sprinkler parts quickly and efficiently on site. In their handy transport case they can be taken anywhere, and components immediately be replaced as necessary so the machine is quickly up and running again.