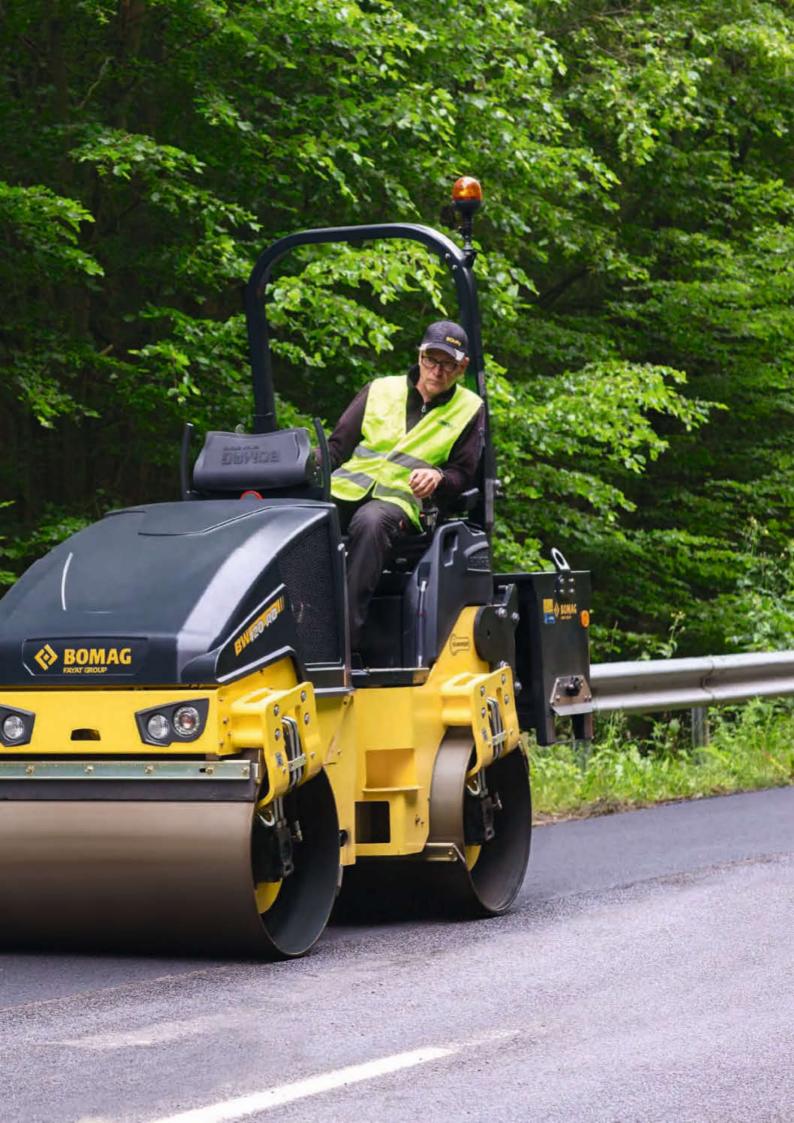

### **COMFORTABLE TO OPERATE**

The spacious operator's platform with large seat bench and compact steering wheel has a robust dashboard with large switches. Intuitive operation via soft-responsive dual travel levers and an excellent surround view of the machine ensure a relaxed working environment.

### **EFFECTIVE WORK**

Thanks to the Economizer, compaction is simple and reliable. Unnecessary passes are avoided, saving time and money.

Ample space and legroom on the operator platform ensure a pleasant workday. The compact steering wheel, the big operators bench and the large access steps make getting on and off simple and safe.

Ample leg room for the operator ensures a comfortale working environment.