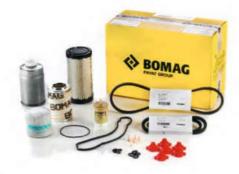

#### WHAT ARE YOU WAITING FOR?

BOMAG Service Kits are configured individually for your BOMAG by our service professionals, and contain all the components necessary for a professional service in one convenient package. This not only saves your time, but money as well – up to 15% saving compared to single part orders.