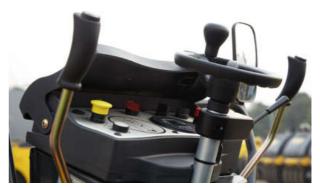

#### EASE OF USE COMES AS A STANDARD

Every function is self-explanatory and intuitive to operate on every bomag light Tandem Roller the vibration can be switched on and off by an ergonomic control lever.

Large switches, a compact steering wheel and clearly arranged controls make it easy for any operator work with a light BOMAG tandem roller.

#### **COMFORTABLE COMPACTION WORK**

The response of the dual travel lever is very pleasant; reversing is modulated and very precise. The IVC (Intelligent Vibration Control) system supports the operator by automatic vibration on/off during the rever ing process.

A travel lever on each side as standard for comfortable operation.