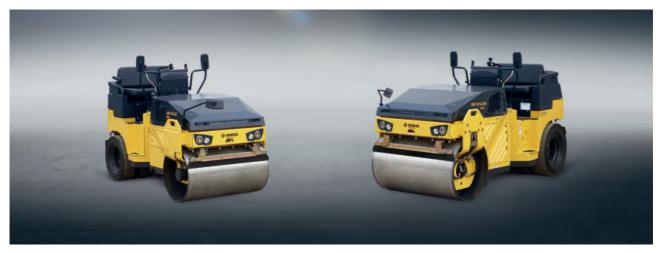

BW 115 AC-5 / BW 131 ACW-5: The light combination rollers from 2.5 to 3.6 t.

| Model type   | Operating weight<br>Approx. [t] | Working width<br>[mm] | Power<br>[kw] |
|--------------|---------------------------------|-----------------------|---------------|
| BW 131 AD-5  | 4.0                             | 1300                  | 24.3          |
| BW 115 AC-5  | 2.6                             | 1200                  | 18.5          |
| BW 131 ACW-5 | 3.5                             | 1300                  | 18.5          |