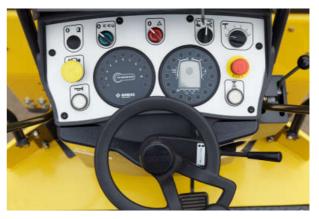

### **COMFORTABLE TO OPERATE**

The spacious operator's platform with large seat bench and compact steering wheel has a robust dashboard with large switches. Intuitive operation via soft-responsive dual travel levers and an excellent surround view of the machine ensure a relaxed working environment.

### **FUNCTIONAL DASHBOARD**

The wear free magnetic switches and buttons are self-explanatory and logically arranged.

### **SAFE WORK**

3W 131 ACW

The machine is equipped with a centrally located break pedal in the footwell, an emergency break button and emergency stop button on the dashboard. These functions increase the safety on the jobsite to avoid accidents.