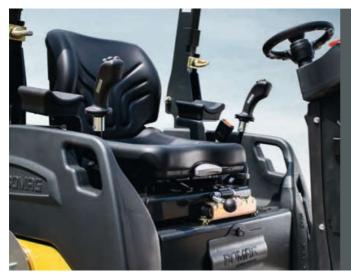

### **COMFORTABLE TO OPERATE**

The spacious operator's platform with large seat bench and compact steering wheel has a robust dashboard with large switches. Intuitive operation via soft-responsive dual travel levers and an excellent surround view of the machine ensure a relaxed working environment.

### **FUNCTIONAL DASHBOARD**

The wear free magnetic switches and buttons are self-explanatory and logically arranged.

#### EASE OF USE COMES AS A STANDARD

Every function is self-explanatory and intuitive to operate on every bomag light Tandem Roller the vibration can be switched on and off by an ergonomic control lever.

Large switches, a compact steering wheel and clearly arranged controls make it easy for any operator work with a light BOMAG tandem roller.

#### **COMFORTABLE COMPACTION WORK**

The response of the dual travel lever is very pleasant; reversing is modulated and very precise. The IVC (Intelligent Vibration Control) system supports the operator by automatic vibration on/off during the rever ing process.

A travel lever on each side as standard for comfortable operation.