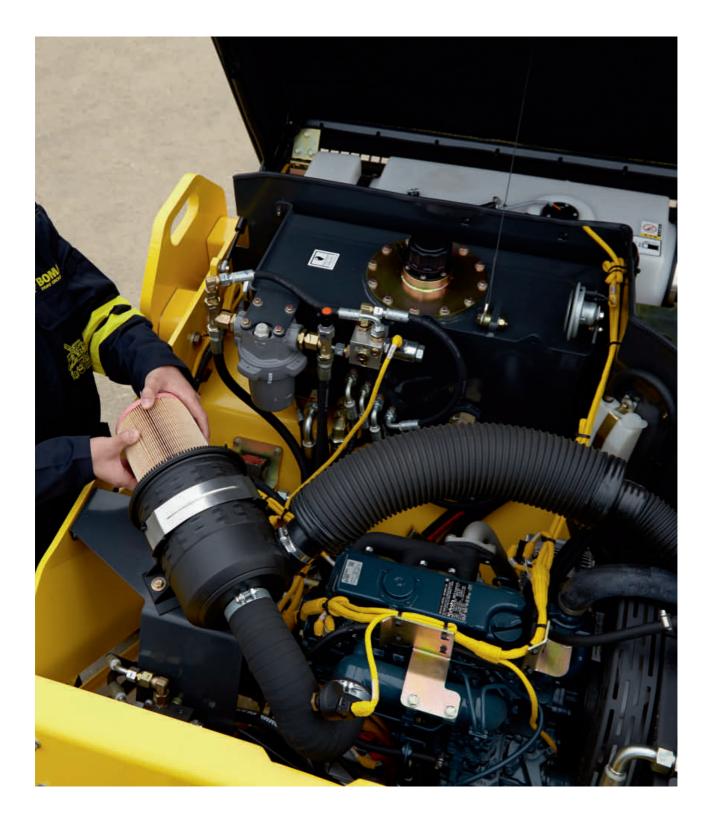

### **QUICK TO SERVICE**

BOMAG has dispensed with lubrication nipples. The articulated joint is also maintenance free. The motor, central electrics and water pump are easily accessible. This saves time and simplifies daily maintenance.

### **SUPERIOR KUBOTA ENGINE**

All the machines are powered by a reliable and powerful KUBOTA diesel engine, which meets the latest emission standards. As a standard feature the engine hood is equipped with noise insulation. The reduced noise level makes the machine suitable for working in urban areas.

#### SIMPLE DAILY MAINTENTANCE.

- No lubrication nipples on the entire machine.
- Generous access to the engine compartment and water pump.
- Centralized electrics easy to a ccess within seconds