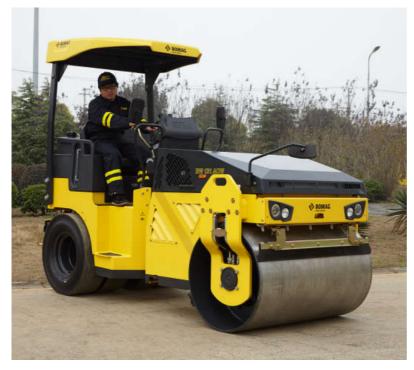

## **MODEL OVERVIEW**

BOMAG offers the right machine for every application. Select the roller and equipment that is perfectly suited to you, your requirements and your company from 3 different models.

BW 131 AD-5: Multi Talent with 4t

BW 115 AC-5 / BW 131 ACW-5: The light combination rollers from 2.5 to 3.6 t.

| Model type   | Operating weight<br>Approx. [t] | Working width<br>[mm] | Power<br>[kw] |
|--------------|---------------------------------|-----------------------|---------------|
| BW 131 AD-5  | 4.0                             | 1300                  | 24.3          |
| BW 115 AC-5  | 2.6                             | 1200                  | 18.5          |
| BW 131 ACW-5 | 3.5                             | 1300                  | 18.5          |