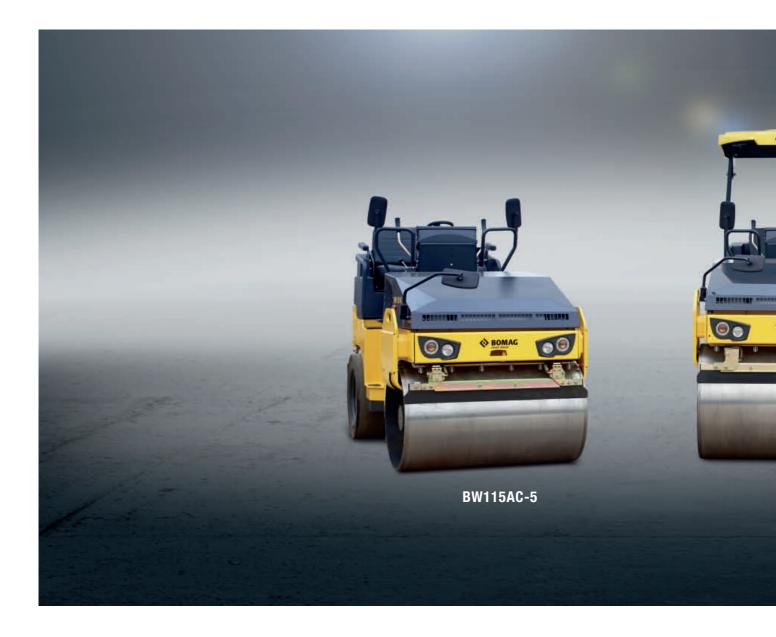

## **MODEL OVERVIEW**

BOMAG offers the right machine for every application. Select the roller and equipment that is perfectly suited to you, your requirements and your company from 3 different models.

BW 131 AD-5: Multi Talent with 4t

BW 115 AC-5 / BW 131 ACW-5: The light combination rollers from 2.5 to 3.6 t.

| Model type   | Operating weight<br>Approx. [t] | Working width<br>[mm] | Power<br>[kw] |
|--------------|---------------------------------|-----------------------|---------------|
| BW 131 AD-5  | 4.0                             | 1300                  | 24.3          |
| BW 115 AC-5  | 2.6                             | 1200                  | 18.5          |
| BW 131 ACW-5 | 3.5                             | 1300                  | 18.5          |