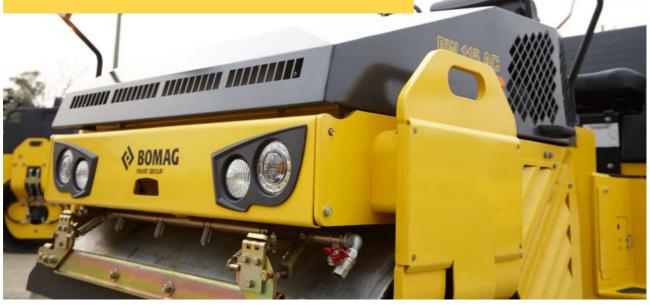

### **COMFORTABLE TO OPERATE**

The spacious operator's platform with large seat bench and compact steering wheel has a robust dashboard with large switches. Intuitive operation via soft-responsive dual travel levers and an excellent surround view of the machine ensure a relaxed working environment.

### **FUNCTIONAL DASHBOARD**

The wear free magnetic switches and buttons are self-explanatory and logically arranged.

#### **SAFETY OPER ATION**

The rollers are fitted with working lights front and rear. To increase the safety and fulfill the highest requirements on road safety regulations the machine are equipped with turn indicators, break lights and a 3 mirros (left, right and front).