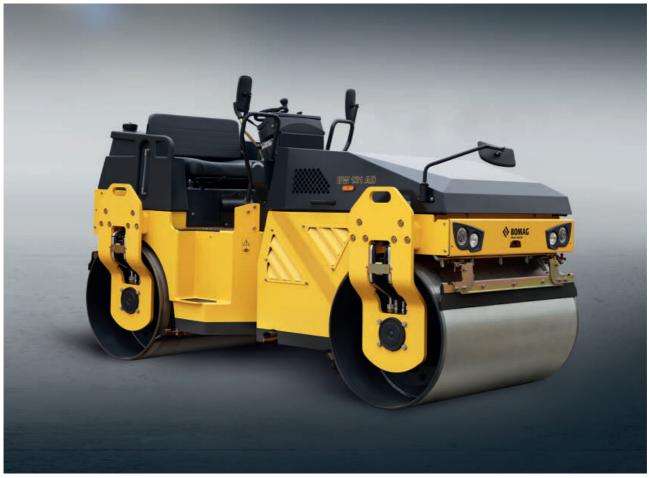

## **MODEL OVERVIEW**

BOMAG offers the right machine for every application. Select the roller and equipment that is perfectly suited to you, your requirements and your company from 3 different models.

BW 131 AD-5: Multi Talent with 4t

BW 115 AC-5 / BW 131 ACW-5: The light combination rollers from 2.5 to 3.6 t.

| Model type   | Operating weight<br>Approx. [t] | Working width<br>[mm] | Power<br>[kw] |
|--------------|---------------------------------|-----------------------|---------------|
| BW 131 AD-5  | 4.0                             | 1300                  | 24.3          |
| BW 115 AC-5  | 2.6                             | 1200                  | 18.5          |
| BW 131 ACW-5 | 3.5                             | 1300                  | 18.5          |