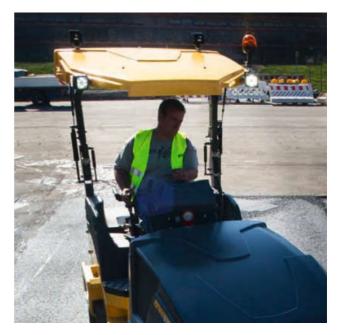

### **COMFORTABLE TO OPERATE**

The spacious operator's platform with large seat bench and compact steering wheel has a robust dashboard with large switches. Intuitive operation via soft-responsive dual travel levers and an excellent surround view of the machine ensure a relaxed working environment.

### **SAFE WORK**

3W 131 ACW

The machine is equipped with a centrally located break pedal in the footwell, an emergency break button and emergency stop button on the dashboard. These functions increase the safety on the jobsite to avoid accidents.

#### **SAFETY OPER ATION**

The rollers are fitted with working lights front and rear. To increase the safety and fulfill the highest requirements on road safety regulations the machine are equipped with turn indicators, break lights and a 3 mirros (left, right and front).